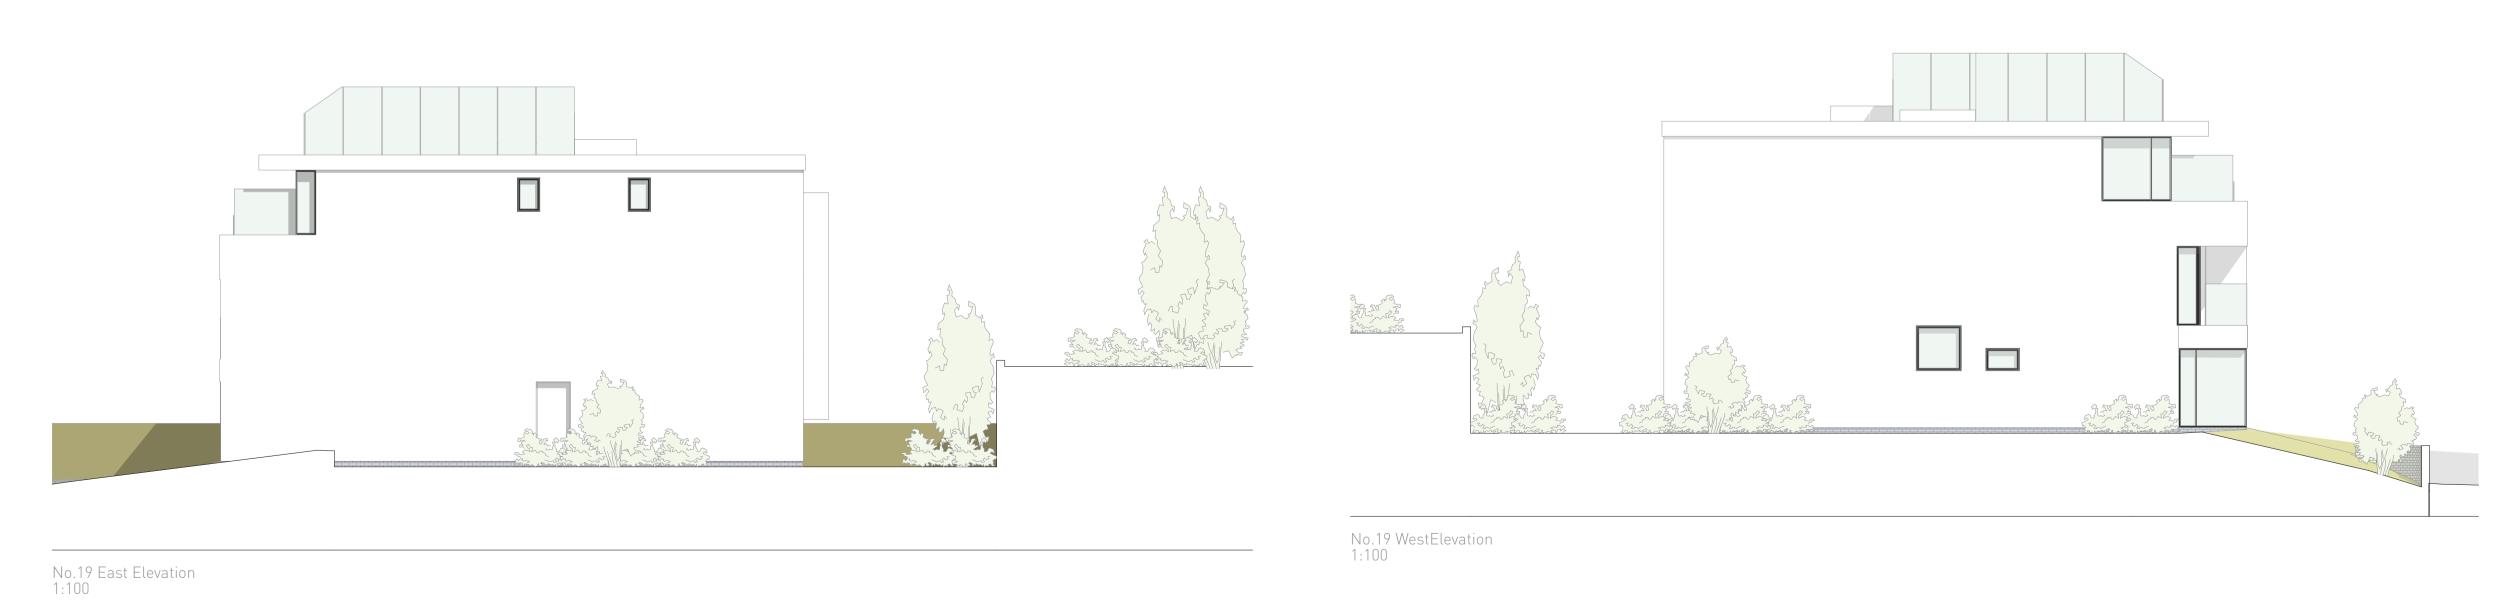

| MATERIALS LEGEND:                                                            | AREAS m <sup>2</sup> :                                                                          | REVISION LIST                                                                                  | Job Title GROUND, FIRST AND SECOND FLOOR                    | Client                    | Project No. |                                           |
|------------------------------------------------------------------------------|-------------------------------------------------------------------------------------------------|------------------------------------------------------------------------------------------------|-------------------------------------------------------------|---------------------------|-------------|-------------------------------------------|
| Walls - white painted render to match existing                               | SITE AREA: 595m²  GROSS INTERNAL AREA                                                           | Rev         Issue Date         Description           A1         20/07/2017         First Issue | ALTERATIONS 19 & 21 Partridge Drive Poole Dorset            | nckieback Enterprises Ltd | 1402        |                                           |
| Roof -single ply membrane Windows - dark grey aluminium frames & clear glass | No. 19 Existing GIA 160 No. 19 Proposed GIA 252 No. 21 Existing GIA 160 No. 21 Proposed GIA 309 |                                                                                                | Drawing Name PROPOSED ELEVATIONS  CAD Ref. 1402-PA05-01.pln | 1:100 F                   |             | TIGERS EYE ARCHITECTURE & DESIGN PRACTICE |