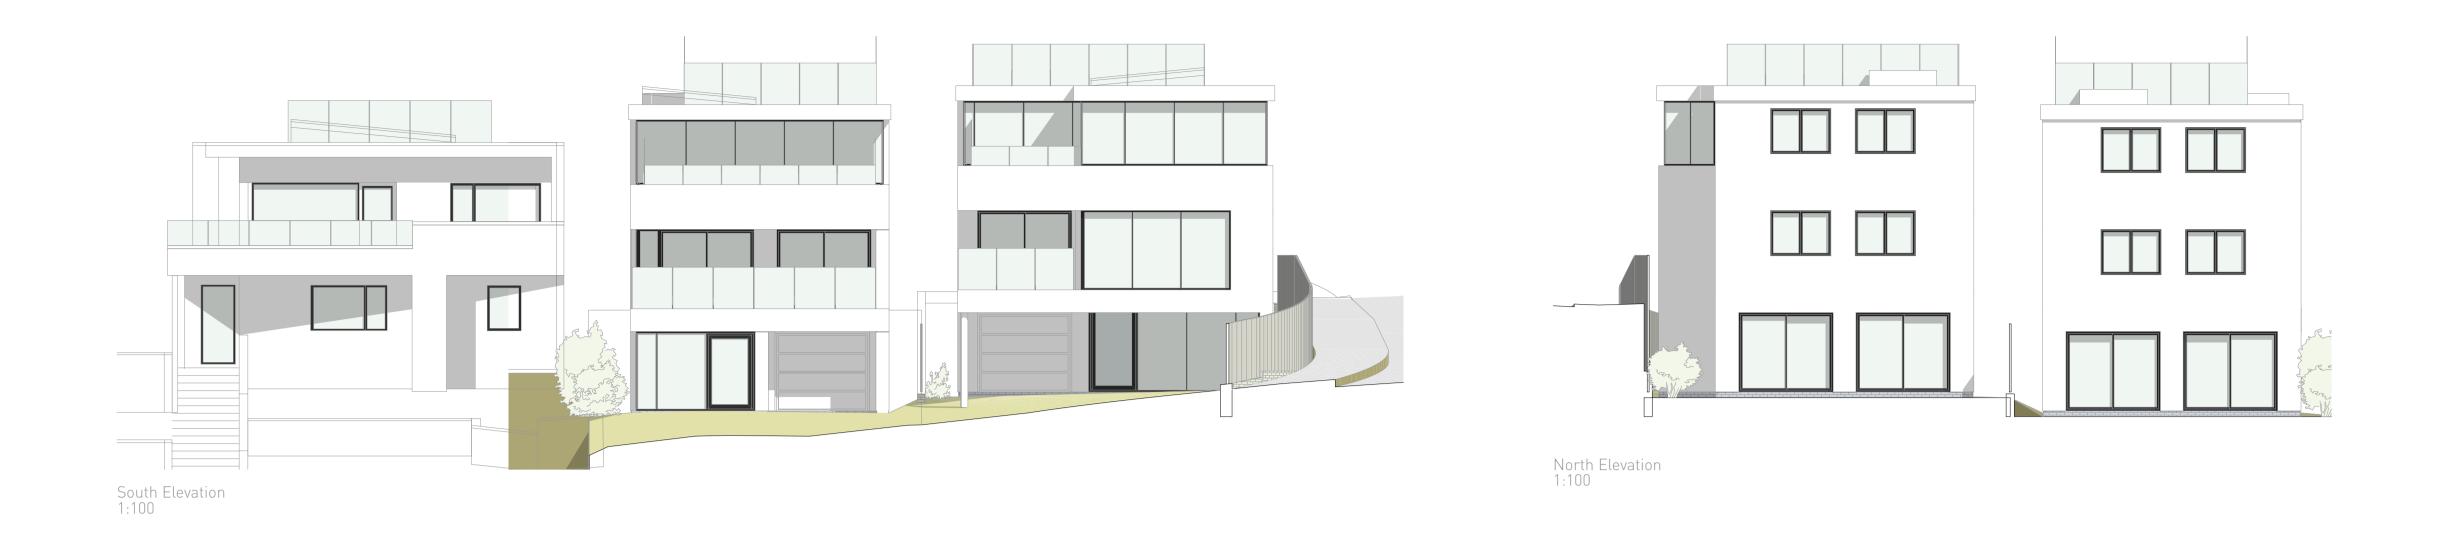

| MATERIALS LEGEND:                                                            | AREAS m <sup>2</sup> :                                                                          | REVISION LIST                                                                                  | Job Title GROUND, FIRST AND SECOND FLOOR                    | Client                    | Project No. |                                           |
|------------------------------------------------------------------------------|-------------------------------------------------------------------------------------------------|------------------------------------------------------------------------------------------------|-------------------------------------------------------------|---------------------------|-------------|-------------------------------------------|
| Walls - white painted render to match existing                               | SITE AREA: 595m²  GROSS INTERNAL AREA                                                           | Rev         Issue Date         Description           A1         20/07/2017         First Issue | ALTERATIONS 19 & 21 Partridge Drive Poole Dorset            | nckieback Enterprises Ltd | 1402        |                                           |
| Roof -single ply membrane Windows - dark grey aluminium frames & clear glass | No. 19 Existing GIA 160 No. 19 Proposed GIA 252 No. 21 Existing GIA 160 No. 21 Proposed GIA 309 |                                                                                                | Drawing Name PROPOSED ELEVATIONS  CAD Ref. 1402-PA05-01.pln | 1:100 F                   |             | TIGERS EYE ARCHITECTURE & DESIGN PRACTICE |