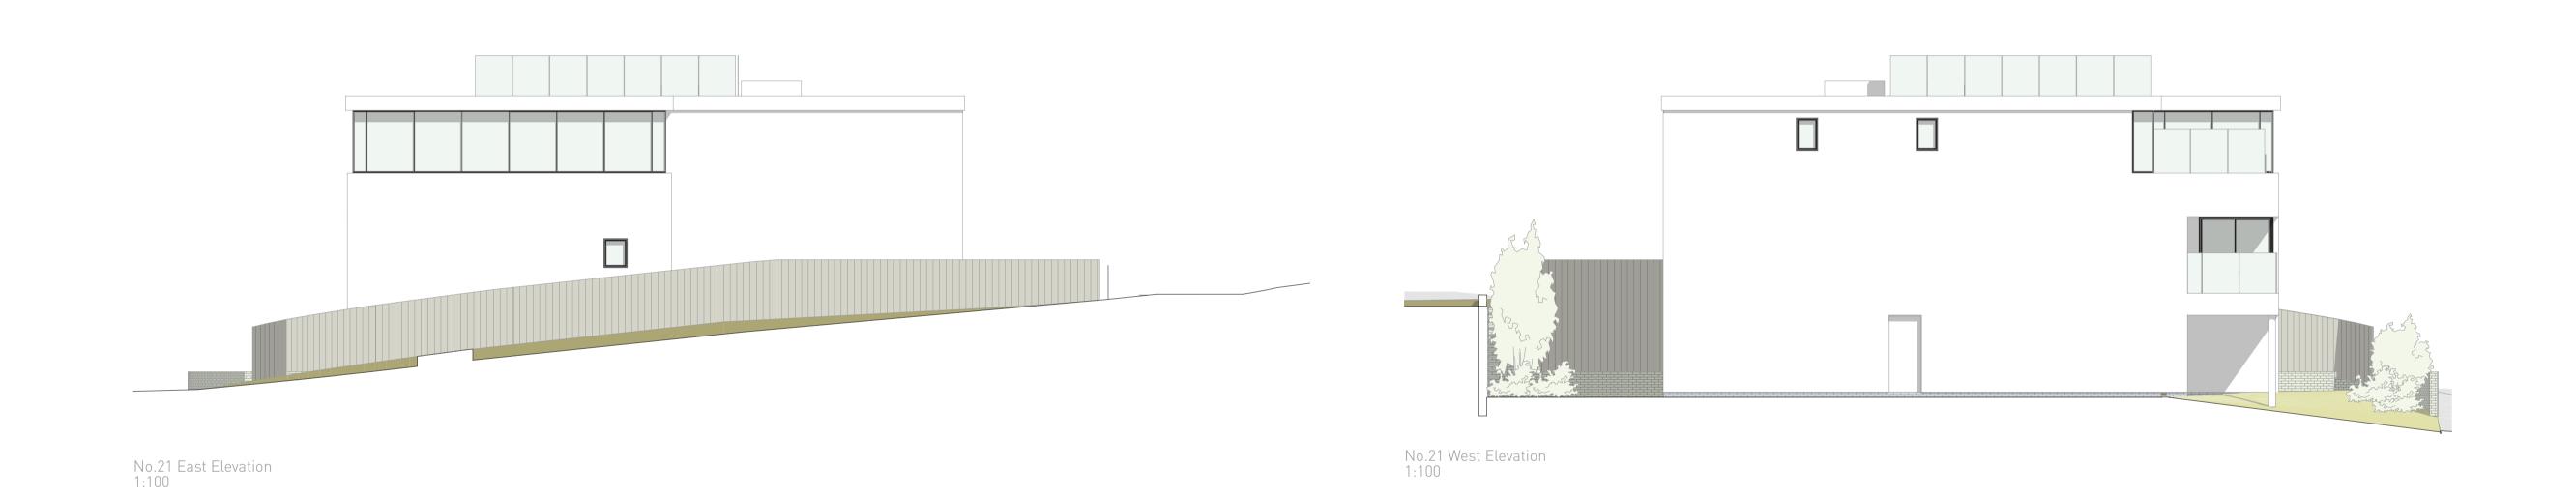

| MATERIALS LEGEND:                                                            | AREAS m <sup>2</sup> :                                                                          | REVISION LIST                                                                                  | Job Title GROUND, FIRST AND SECOND FLOOR                    | Client                    | Project No. |                                           |
|------------------------------------------------------------------------------|-------------------------------------------------------------------------------------------------|------------------------------------------------------------------------------------------------|-------------------------------------------------------------|---------------------------|-------------|-------------------------------------------|
| Walls - white painted render to match existing                               | SITE AREA: 595m²  GROSS INTERNAL AREA                                                           | Rev         Issue Date         Description           A1         20/07/2017         First Issue | ALTERATIONS 19 & 21 Partridge Drive Poole Dorset            | nckieback Enterprises Ltd | 1402        |                                           |
| Roof -single ply membrane Windows - dark grey aluminium frames & clear glass | No. 19 Existing GIA 160 No. 19 Proposed GIA 252 No. 21 Existing GIA 160 No. 21 Proposed GIA 309 |                                                                                                | Drawing Name PROPOSED ELEVATIONS  CAD Ref. 1402-PA05-01.pln | 1:100 F                   |             | TIGERS EYE ARCHITECTURE & DESIGN PRACTICE |